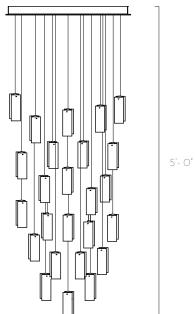

# **AUTUMN LEAVES MINI DROPS**

# 25 PENDANTS ROUND CHANDELIER







#### DESCRIPTION

The 25 Autumn Leaves Mini Drop pendants are crafted with 4 hand made glass penals powered by a dimmable LED bulb. Staggered down from a round ceiling base. Great contemporary lighting for residential and commercial spaces - staircase, dining table, entrance hall, coffee table, bed side, reception or lobby.

#### TECHINCAL SPECIFICATIONS

### Designed by

AM Studio Team

#### Category

Pendant Chandelier

#### Canopy Finish

Powder coated metal in Flat White/ Sparkle Silver

## Canopy Size

24"D x 1.5"H

#### **Pendant Colour**

Red with Clear (8x units), Amber with Clear (9x units), Green with Clear (8x units)

#### Pendant Size

2"W x 1"D x 5"H

#### Total Drop

5'H + 2' extra wire for adjustment

#### Bulb

Dimmable G4 LED - 12V - 2W

### Recommended Dimming Switch

L