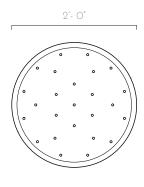

# **AUTUMN LEAVES MINI DROPS**

# 25 PENDANTS ROUND CHANDELIER







#### DESCRIPTION

The 25 Autumn Leaves Mini Drop pendants are crafted with 4 hand made glass penals powered by a dimmable LED bulb. Staggered down from a round ceiling base. Great contemporary lighting for residential and commercial spaces - staircase, dining table, entrance hall, coffee table, bed side, reception or lobby.

#### TECHINCAL SPECIFICATIONS

### Designed by

AM Studio Team

#### Category

Pendant Chandelier

#### Canopy Finish

Powder coated metal in Flat White/ Sparkle Silver

## Canopy Size

24"D x 1.5"H

#### **Pendant Colour**

Red with Clear (8x units), Amber with Clear (9x units), Green with Clear (8x units)

#### Pendant Size

2"W x 1"D x 5"H

#### Total Drop

5'H + 2' extra wire for adjustment

#### Bulb

Dimmable G4 LED - 12V - 2W

### Recommended Dimming Switch