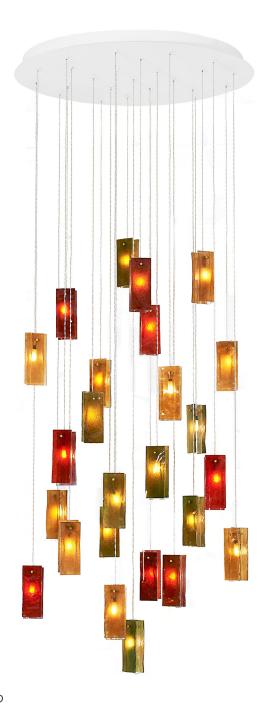

#### DESCRIPTION

The 25 Autumn Leaves Mini Drop pendants are crafted with 4 hand made glass penals powered by a dimmable LED bulb. Staggered down from a round ceiling base. Great contemporary lighting for residential and commercial spaces - staircase, dining table, entrance hall, coffee table, bed side, reception or lobby.

#### **Pendant Colour**

Red with Clear (8x units), Amber with Clear (9x units), Green with Clear (8x units)

#### Pendant Size

2"W x 1"D x 5"H

#### Total Drop

5'H + 2' extra wire for adjustment